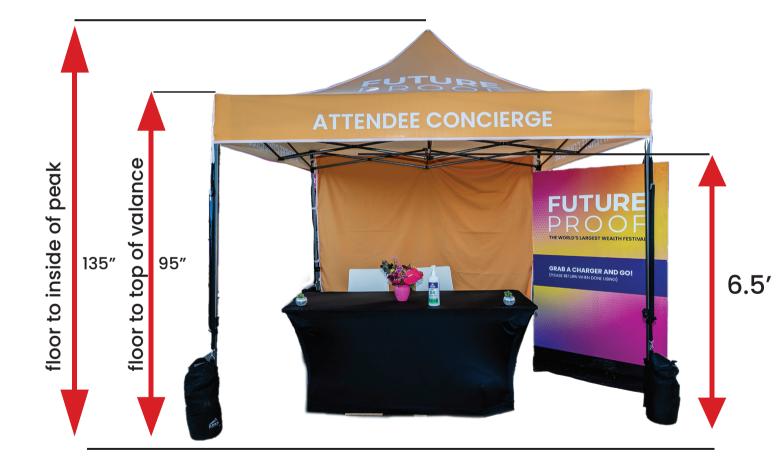

# HEIGHT SPECS

\* If building a custom wall inside your tent do not build higher than 6.5'. Anything higher will NOT fit.