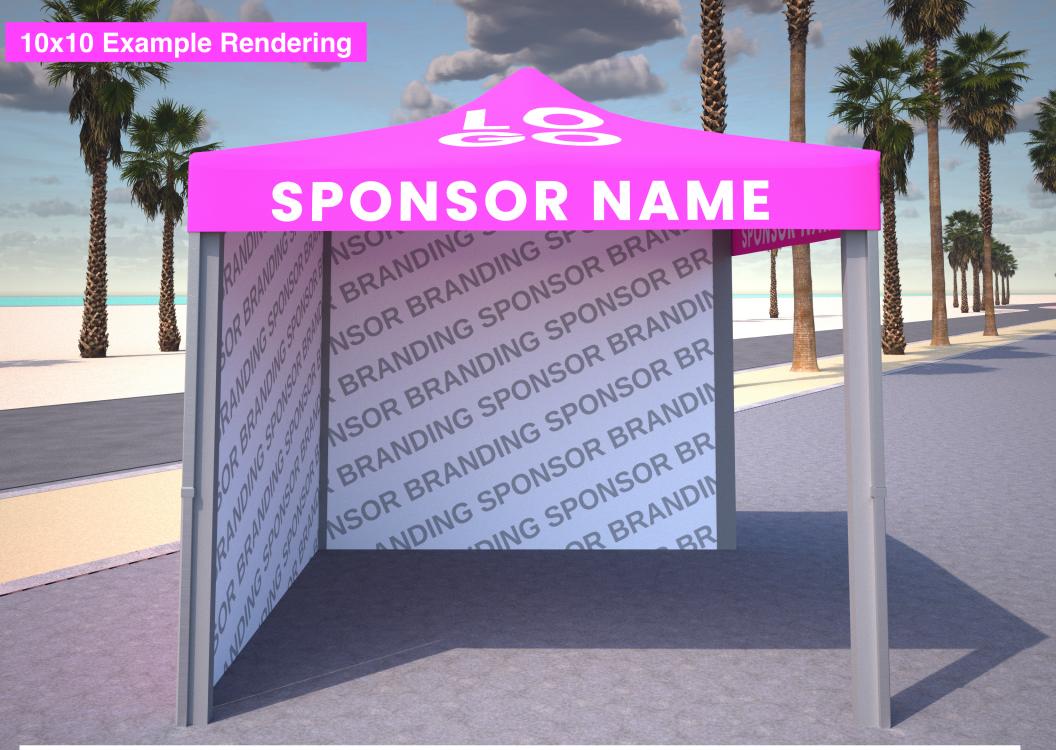

#### **10x10 TENTS:**

Each 10x10 has two brandable walls - one on the backside and one on the side. Please use the template below to submit artwork, and make sure to include images for two panels.

Note: They can all be the same.

## **10x20 TENTS:**

Each 10x20 has two or four brandable walls - two on the backside and one on each side. Please use the template below to submit artwork, and make sure to include images for two or four panels.

Note: They can all be the same.

### **PINK AREA WILL PRINT**

Be sure to extend your graphics all the way to the edges, however, you should keep all your important logo, text, and contact information in the white safe zone.

\*\*\* Image shown here serves an example rendering only. Tent topper colors will be randomly assigned by Future Proof to ensure a cohesive look. Side wall will be place on the left or right side depending on positioning.