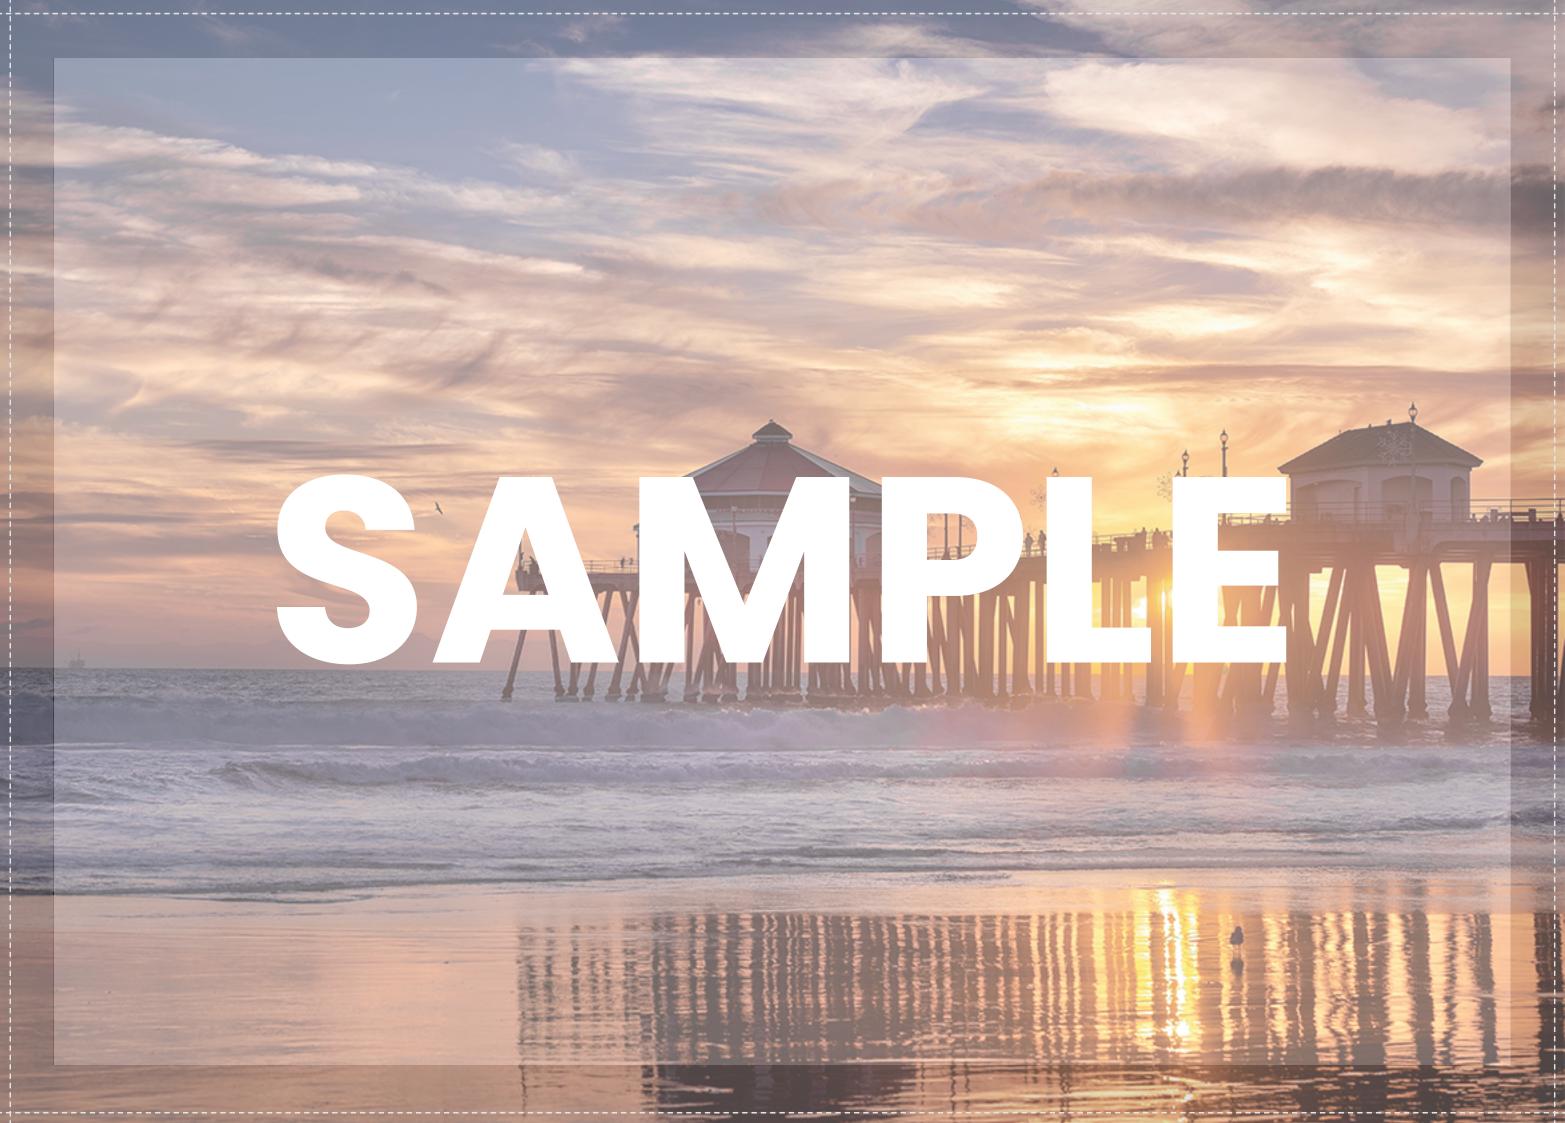

## 10 FT BACKWALL AND SIDEWALL PANELS

(SINGLE SIDED)

Graphic Size: 115"W x 82.5" H

Viewable Area: 115"W x 82x5"H

Safe Area: 107"W x 74"H

Please provide all artwork in vector formats (.ai, .eps)

Resolution should be 125 DPI. Color Mode: CMYK

Hem I" from the side (stitching for Hook & Loop will show)

Embed your image and outline your font

### **PINK AREA WILL PRINT**

Be sure to extend your graphics all the way to the edges, however, you should keep all your important logo, text, and contact information in the white safe zone.

\*\*\* Image shown here serves an example rendering only. Tent topper colors will be randomly assigned by Future Proof to ensure a cohesive look. Side wall will be place on the left or right side depending on positioning.