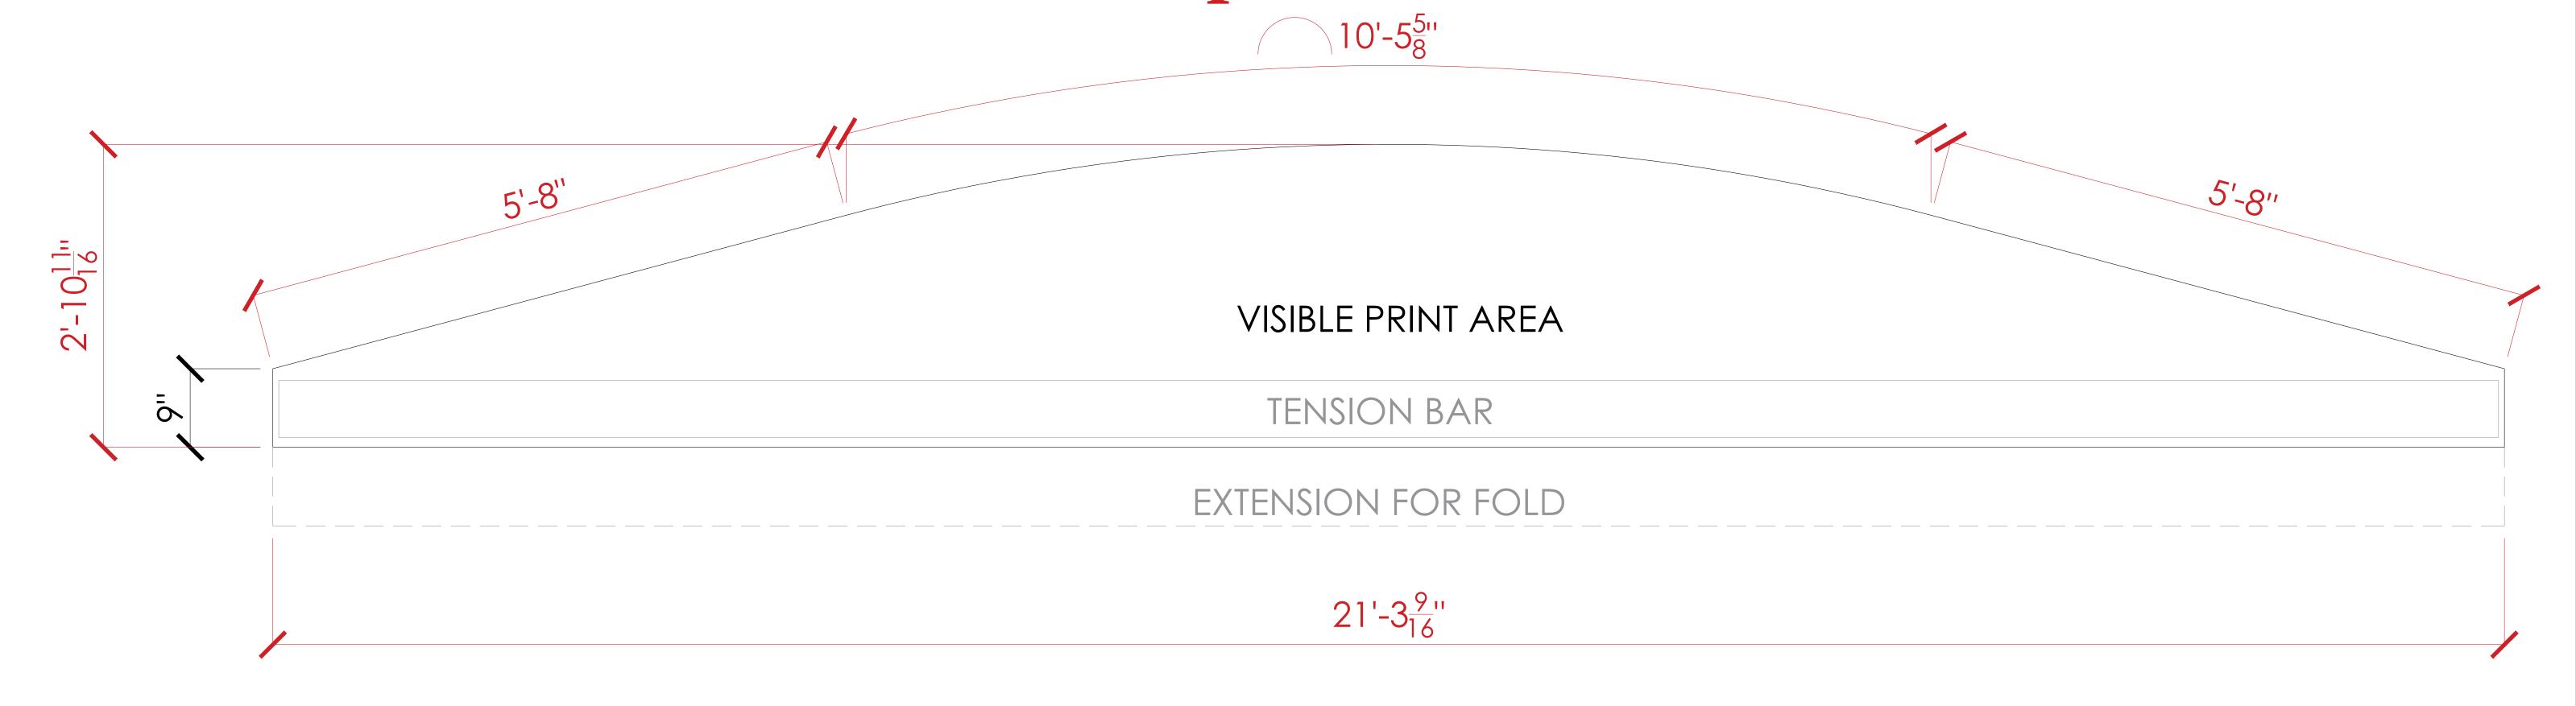

# 20x20' Exhibits ONLY Gable Template

#### GRAPHIC INSTRUCTIONS / PARAPET NOTES

BRANDING SURFACE CONSIST OF 2 AREAS; VISIBLE PRINT AREA AND NON VISIBLE PRINT AREA.

ALTHOUGH THE NON VISIBLE PRINT AREA WILL BE UNSEEN, IT IS RECOMMENDED FOR THE BACKGROUND OF GRAPHIC TO EXTEND PASS THE VISIBLE PRINT AREA TO GUARANTEE NO EMPTY MARKS ON BRANDING.

DASHED LINES REPRESENT THE CROP LINE. IMPORTANT CONTENT SUCH AS TEXTS, NUMBERS, LOGOS, AND SYMBOLS SHOULD REMAIN WITHIN THE CROP LINE.

RED DIMENSIONS REPRESENTS OVERALL DIMENSIONS.

GRAPHICS TO BE TO SCALED IN EPS OR AI FORMAT (VECTOR) ONLY.

TYP. 20' GABLE BRANDING (CURV)

BRANDING FABRIC OR MATERIAL TYPICALLY CONSISTS OF EITHER VINYL OR MESH.

12/14/2022 11:09:01 AM