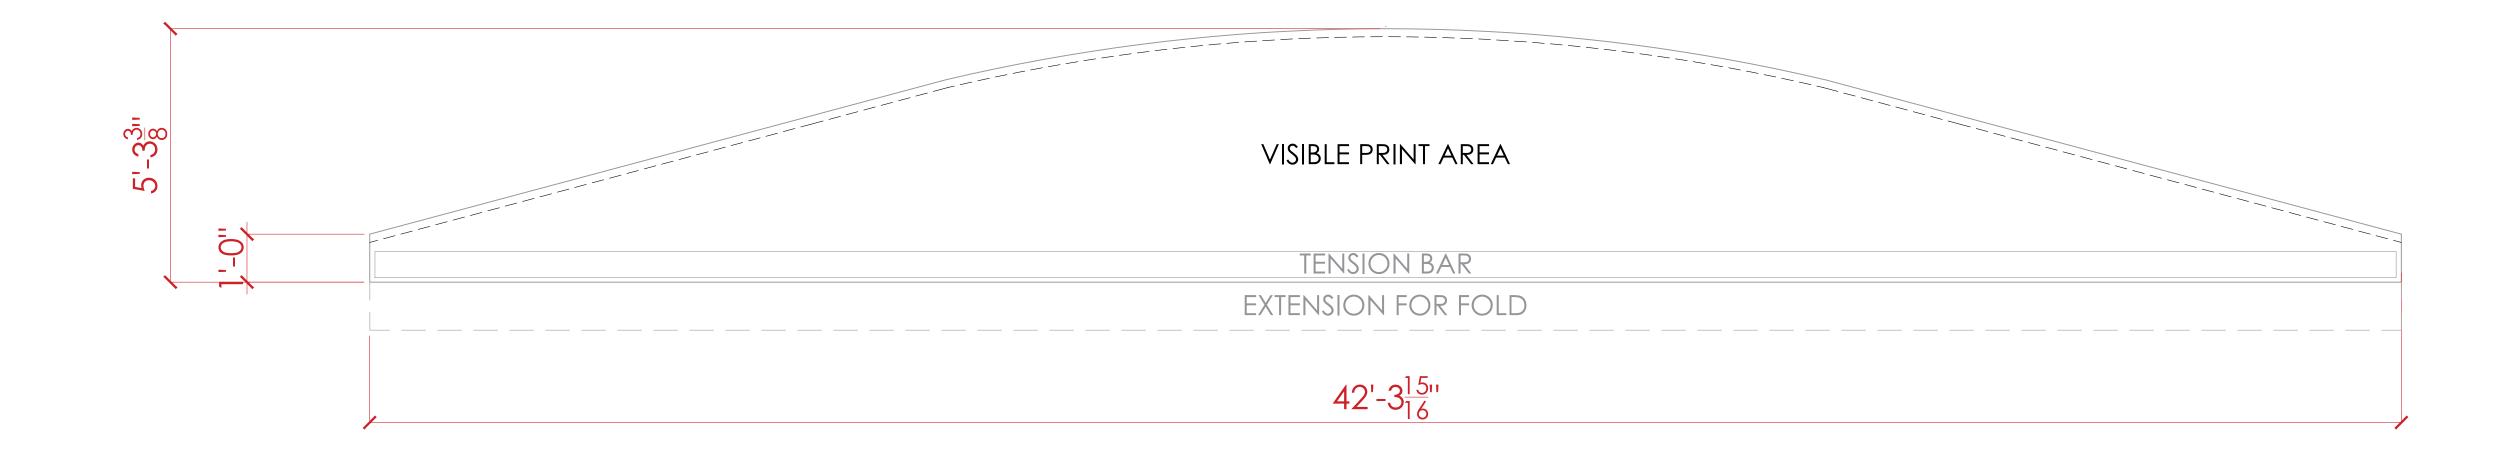

# 20x40' Exhibits ONLY Gable Template

#### GRAPHIC INSTRUCTIONS / PARAPET NOTES

BRANDING SURFACE CONSIST OF 2 AREAS; VISIBLE PRINT AREA AND NON VISIBLE PRINT AREA.

ALTHOUGH THE NON VISIBLE PRINT AREA WILL BE UNSEEN, IT IS RECOMMENDED FOR THE BACKGROUND OF GRAPHIC TO EXTEND PASS THE VISIBLE PRINT AREA TO GUARANTEE NO EMPTY MARKS ON BRANDING.

DASHED LINES REPRESENT THE CROP LINE. IMPORTANT CONTENT SUCH AS TEXTS, NUMBERS, LOGOS, AND SYMBOLS SHOULD REMAIN WITHIN THE CROP LINE.

RED DIMENSIONS REPRESENTS OVERALL DIMENSIONS.

GRAPHICS TO BE TO SCALED IN EPS OR AI FORMAT (VECTOR) ONLY.

BRANDING FABRIC OR MATERIAL TYPICALLY CONSISTS OF EITHER VINYL OR MESH.

EVENTSTAR.COM